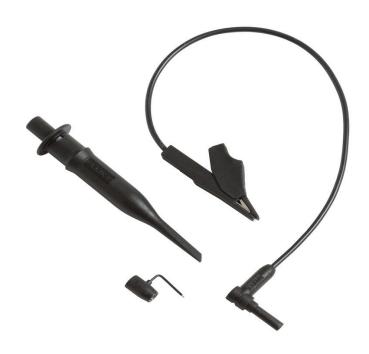

## Fluke RS400 Probe Accessory Replacement Set

## **Ordering information**

Fluke RS400

Probe Accessory Replacement Set