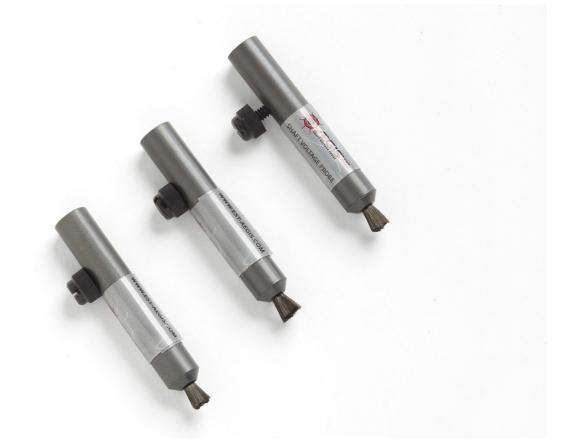

### Product overview: Fluke SB-500 Shaft Voltage Brush Set

The Fluke SB-500 Shaft Voltage Brush Set includes three carbon fiber replacement brushes for use with the SVS-500 Shaft Voltage Measurement Kit probe holders. The SVS-500 Measurement Kit helps to make shaft voltage measurements safer, and easier to perform by allowing users to securely mount measurement probes to the motor while testing.

### Fluke SB-500 Fluke SB-500

\_\_\_\_\_

Includes:

• Set of three carbon fiber replacement brushes