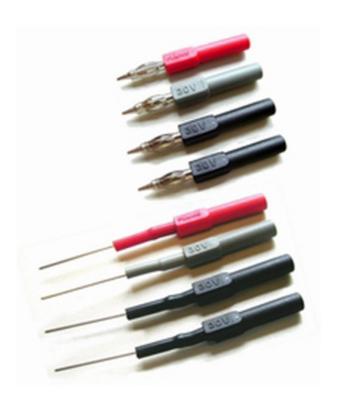

### Set contains 30 V CAT II rated:

- Four 4mm adapters for banana plug (1 red, 1 gray, 2 black)
- Four Backprobe pins for banana plug, 1 A (1 red, 1 gray, 2 black)

#### TAS90

Fluke TAS90 Shielded Test Lead Accessory Set Shielded Test Lead Accessory Set Set contains 30 V CAT II rated:

- Four 4mm adapters for banana plug (1 red, 1 gray, 2 black)
- Four Backprobe pins for banana plug, 1 A (1 red, 1 gray, 2 black)