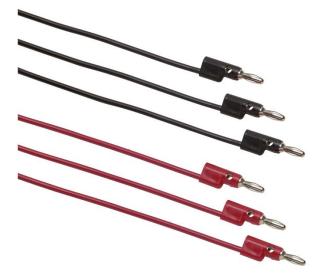

# Fluke TL935 Patch Cords (60, 90, 120 cm)

## **Key features**

- 3 sets (red and black pairs) of multi-stacking 4 mm banana plug patch cords
- Nickel-plated banana plugs
- 60 cm, 90 cm, 120 cm long PVC insulated leads
- 30 V rms or 60 V DC, 8 A
- One year warranty