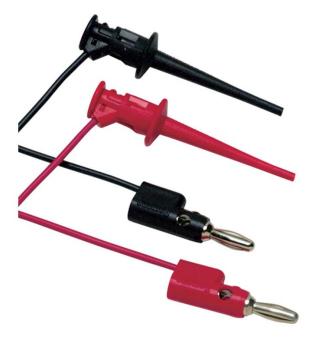

# **Fluke TL950 Mini-Pincer Test Leads**

### **Key features**

- 1 pair (red, black) of test leads with multi-stacking 4 mm banana plugs and mini-pincers
- Mini-pincers open to 2.3 mm
- 90 cm long PVC insulated leads
- 30 V rms or 60 V DC, 3 A
- One year warranty