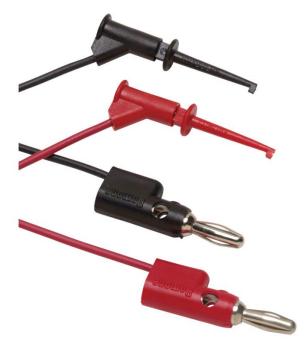

# Fluke TL960 Micro-Hook Test Leads

### **Key features**

- 1 pair (red, black) of test leads with multi-stacking 4 mm banana plugs and micro-hooks
- Micro-hooks attach to component leads up to 1 mm diameter
- 90 cm long PVC insulated leads
- 30 V rms or 60 V DC, 3 A
- One year warranty