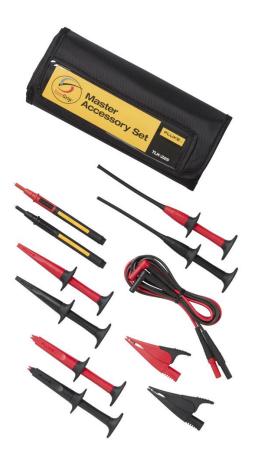

## **Key features**

The Fluke TLK-225 SureGrip<sup>™</sup> Master Accessory Set is the perfect replacement kit that provides flexibility and comfort with all SureGrip<sup>™</sup> leads and probes.

Set includes:

- TL224 Test Lead Set
- TP175 TwistGuard<sup>™</sup> Test Probes
- AC285 SureGrip™ Alligator Clips
- AC220 SureGrip™ Alligator Clips
- AC280 SureGrip<sup>™</sup> Hook Clips
- AC283 SureGrip<sup>™</sup> Pincer Clips
- A convenient six-pocket roll up pouch
- CAT III 1000 V, CAT IV 600 V safety rating

### **Product overview: Fluke TLK-225 SureGrip™ Master Accessory Set**

Test leads are an integral part of the complete measurement system. Worn out test leads can cause inaccurate readings and pose serious shock or electrocution hazard. The Fluke TLK-225 SureGrip<sup>™</sup> Master Accessory Set with 13 items is the perfect replacement kit that provides flexibility and comfort with all SureGrip<sup>™</sup> leads and probes in a convenient six pocket, roll up pouch.