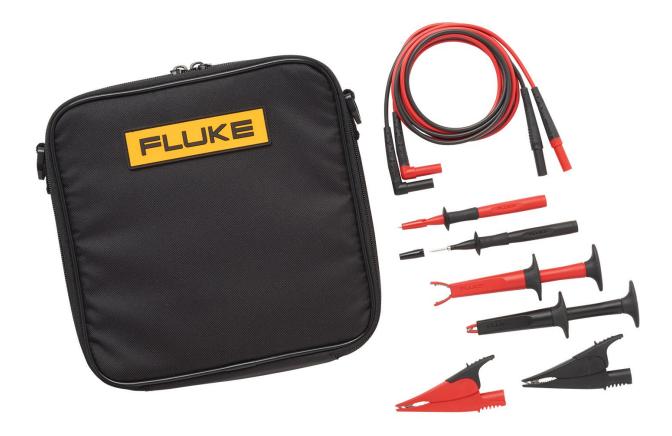

### **Key features**

Handy all-in-one kit that includes AC220 SureGrip Alligator Clip Set, AC285 SureGrip Large Jaw Alligator Clip Set, TP220 Sharp Test Probes, TL224 SureGrip Silicone Light to Straight Test Leads, Zippered Vinyl Carry Case with Moveable Divider.

#### Included with set:

- AC220 Plunger Style Alligator Clips
- AC285 Large Jaw Alligator Clips
- TP220 Sharp Test Probes
- TL224 Right to Straight Test Leads
- Zippered Vinyl Carry Case with Moveable Divider