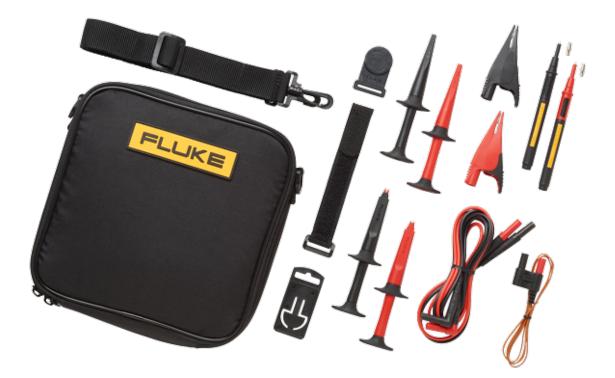

## Product overview: Fluke TLK289 - Industrial Master Test Lead Set

The Fluke TLK289 - Industrial Master Test Lead Set is designed for electrical and electronics testing in today's industrial environment. Fluke test leads, alligator clips and test probes broaden the ability to take meter measurements, extending the capabilities of your meter. They are an integral part of the complete measurement system, helping to get accurate readings while remaining safe. Includes 8 items.

#### Fluke-TLK289

Industrial Master Test Lead Set

Includes:

- TL224 test lead set, AC285 SureGrip<sup>™</sup> alligator clips, AC220 SureGrip<sup>™</sup> alligator clips, AC280 SureGrip<sup>™</sup> hook clips and TP220 SureGrip<sup>™</sup> industrial test probes for dependable contact with a variety of test points
- TPAK ToolPak<sup>™</sup> Magnetic hanger for convenient suspension of your DMM from a metal surface
- 80BK-AK Type thermocouple temperature probe for direct temperature measurement with your DMM's temperature measurement functions
- C116 protective soft case for your DMM and all its accessories