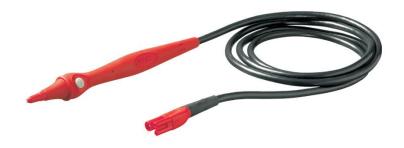

## **Key features**

Slim probe with test button keeps your eyes on the panel while probing hard to reach points. For use with 1500 and 1650 series of testers.

### Product overview: Fluke TP165X Remote Control Probe

Slim probe with test button keeps your eyes on the panel while probing hard to reach points.

#### Fluke TP165X

Remote Control Probe