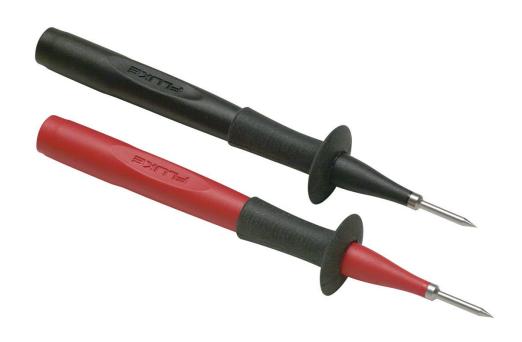

# Fluke TP220 SureGrip™ Industrial Test Probes

#### **Key features**

- One pair of industrial test probes (red, black)
- Sharp, 12 mm stainless steel tip provides reliable contact
- Flexible finger barrier improves grip
- Recommended for use with TL222 and TL224 test leads
- CAT II 1000 V, 10 A rating
- One year warranty

### Product overview: Fluke TP220 SureGrip™ Industrial Test Probes

SureGrip™ accessories are designed to improve steadiness in slippery hands. Rubber overmolded surfaces and finger-hugging curves give the user a comfortable, reliable grip on the accessory so they can focus on making an accurate measurement.