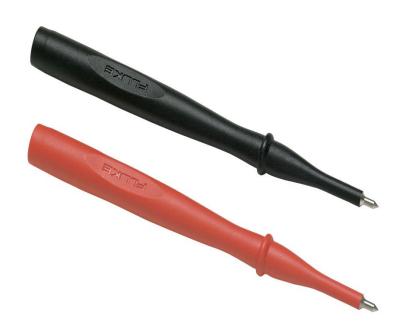

## Fluke TP38 Slim Reach Test Probe Set

## **Key features**

- One pair (red, black) of slender probe bodies for probing closely spaced or recessed terminals
- Hard stainless steel probe tips
- Insulated Probe Tip
- CAT IV 600 V, CAT III 1000 V, 10 A rating. UL listed
- One year warranty