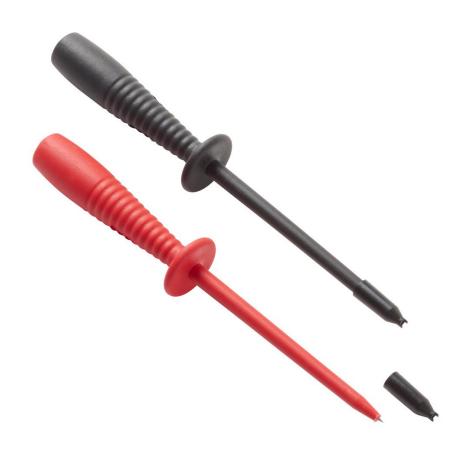

### Fluke TP80 Electronic Test Probes

## **Key features**

- One pair (red, black)
- IC insulated cap prevents shortening of IC legs for probing high density components or boards
- CAT III 1000 V, 1 A rating
- One year warranty

### Product overview: Fluke TP80 Electronic Test Probes

Recommended for use with TL222 and TL224