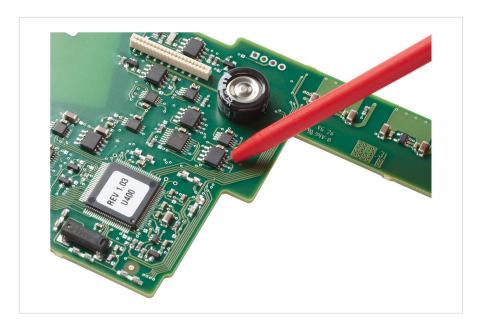

## **Key features**

- One pair (red, black)
- IC insulated cap prevents shortening of IC legs for probing high density components or boards
- CAT III 1000 V, 1 A rating
- One year warranty

### Product overview: Fluke TP80 Electronic Test Probes

Recommended for use with TL222 and TL224