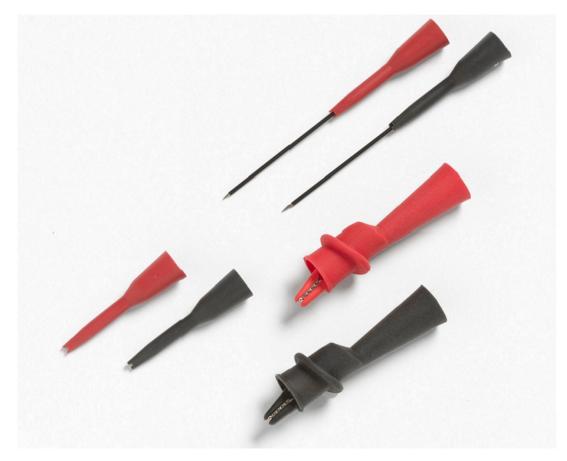

# Fluke TP920 Test Probe Adapter Set

### **Key features**

- Set of push-on adapters for TL71 and TL75 test probes
- IC test adapters, extended probe tips, medium alligator clips (max.opening 7.6 mm)
- CAT III 300 V, 3 A rating
- One year warranty