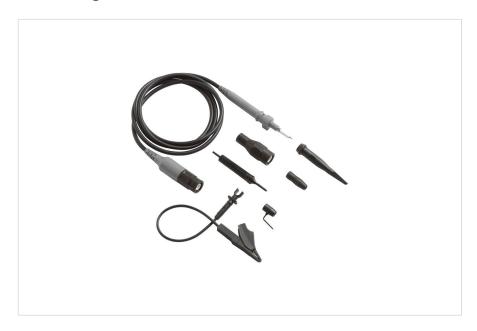

#### Fluke VPS510-G

ScopeMeter® Compact Probe for electrical applications

- (1) Grey voltage probe
- (1) Black hook clip for probe tip
- (1) Black ground lead with mini alligator clip
- (1) Ground spring for probe tip
- (1) Insulation sleeve for probe tip
- (1) BNC to probe tip adapter
- (1) Adjustment tool