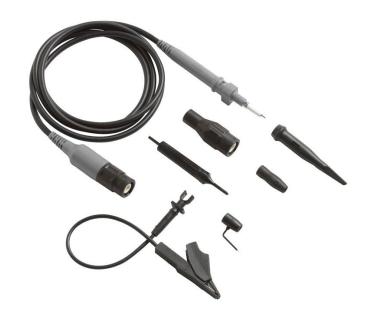

#### Fluke VPS510-G

ScopeMeter® Compact Probe for electrical applications

- (1) Grey voltage probe
- (1) Black hook clip for probe tip
- (1) Black ground lead with mini alligator clip
- (1) Ground spring for probe tip
- (1) Insulation sleeve for probe tip
- (1) BNC to probe tip adapter
- (1) Adjustment tool