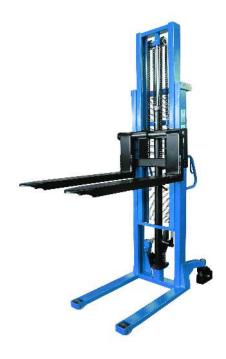

## **Hand Stacker**

## **Features**

- Used for loading goods onto or unloading goods from pallets & stacking goods
- Compact truck body, especially suitable for narrow aisles and small spaces
- Seal rings conforming to German standards ensure excellent performance
- Frame constructed of high-strength C type steel
- The cylinders use high precision drawn tubes which prevents the seal rings from damage and leakage
- Press resistant caster bracket protects the operator from injuries
- Foot pedal provides an additional option for convenient lifting

| LOAD CAPACITY 15    | 00 kgs |
|---------------------|--------|
| LOAD CENTER 60      | 0 mm   |
| MAX LIFT HEIGHT 160 | 00 mm  |
| MIN FORK HEIGHT 85  | 5 mm   |
| MIN MAST HEIGHT 203 | 30 mm  |
| FORK LENGTH 115     | 50 mm  |
| FORK WIDTH 330-     | 740 mm |
| OVERALL LENGTH 167  | 70 mm  |
| OVERALL WIDTH 83    | 4 mm   |
| WEIGHT 34           | 5 kgs  |