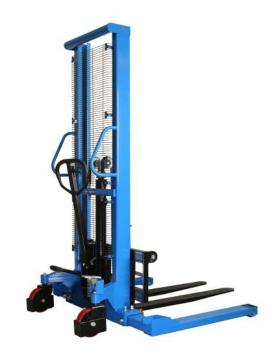

## **Hand Stacker**

## **Features**

- Used for loading goods onto or unloading goods from pallets & stacking goods
- Compact truck body, especially suitable for narrow aisles and small spaces
- Seal rings conforming to German standards ensure excellent performance
- Frame constructed of high-strength C type steel
- The cylinders use high precision drawn tubes which prevents the seal rings from damage and leakage
- Press resistant caster bracket protects the operator from injuries
- Foot pedal provides an additional option for convenient lifting

| LOAD CAPACITY 15    | 00 kgs |
|---------------------|--------|
| LOAD CENTER 60      | 0 mm   |
| MAX LIFT HEIGHT 160 | 00 mm  |
| MIN FORK HEIGHT 85  | 5 mm   |
| MIN MAST HEIGHT 203 | 30 mm  |
| FORK LENGTH 115     | 50 mm  |
| FORK WIDTH 330-     | 740 mm |
| OVERALL LENGTH 167  | 70 mm  |
| OVERALL WIDTH 83    | 4 mm   |
| WEIGHT 34           | 5 kgs  |