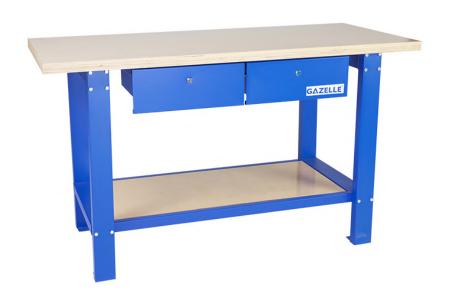

## 59" Solid Wood Top Workbench w/ Drawers

## **Features**

- Two lockable drawers provide storage for smaller tools
- Heavy duty steel frame provides a solid foundation
- Sturty solid wood top ideal for wide range of uses
- Bottom shelf allows for storage of larger items

| SPECIFICATIONS         | G2604             |
|------------------------|-------------------|
| Surface Load Capacity  | 150 kg            |
| Table Surface Material | Wooden top        |
| Table Frame Material   | Cold roller steel |
| Width                  | 59" (1.5m)        |
| Depth                  | 25" (0.64m)       |
| Height                 | 35" (0.86m)       |
| Load Capacity Range    | 0-150 kg          |
| Top Thickness          | 40 mm             |
| Finish                 | Powder coating    |
| Drawer Capacity        | 20 kg             |
| Product Weight         | 69 kg             |
| Product Weight         | 69 kg             |