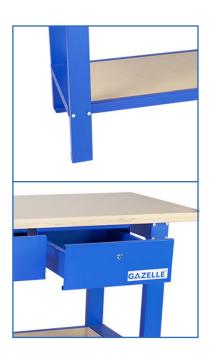

## **Features**

- Two lockable drawers provide storage for smaller tools
- Heavy duty steel frame provides a solid foundation
- Sturty solid wood top ideal for wide range of uses
- Bottom shelf allows for storage of larger items