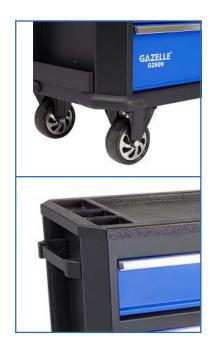

## **Features**

- Rolling workbench can support up to 660 lbs.
- Utilizes swivel and fixed casters, so you can move the unit around with ease
- Ball bearing slides with a weight capacity of 44 lbs.
- Rubber worktop located on the top of the unit offers extra space for projects
- Shelf capacity: 50 lbs
- Large, push-bar side handles for ease of maneuverability
- Keyed internal locking to secure your valuable tools
- Comes fully assembled

| SPECIFICATIONS          | G2909               |
|-------------------------|---------------------|
| Duty Rating             | Heavy Duty          |
| Number of Drawers       | 7                   |
| Width x Depth x Height  | 43" x 19" x 34"     |
| Drawer Storage Capacity | 20 kg               |
| Drawer Heights          | 1 drawer 130 mm     |
|                         | 3 drawers 54 mm     |
|                         | 2 drawers 112 mm    |
|                         | 1 drawer 170 mm     |
| Load Capacity           | 300 kg              |
| Caster Type             | (2) Fixed with Lock |
|                         | (2) Swivel          |
| Finish                  | Powder Coated       |
| Work Surface            | 84 kg               |