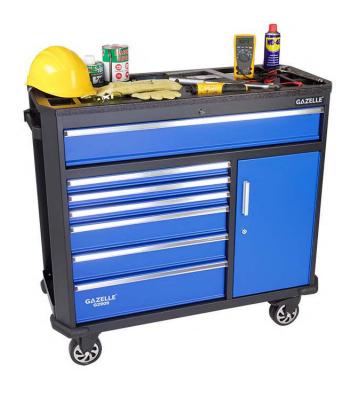

## **43" 7-Drawer Rolling Tool Cabinet**

## **Features**

- Rolling workbench can support up to 660 lbs.
- Utilizes swivel and fixed casters, so you can move the unit around with ease
- Ball bearing slides with a weight capacity of 44 lbs.
- Rubber worktop located on the top of the unit offers extra space for projects
- Shelf capacity: 50 lbs
- Large, push-bar side handles for ease of maneuverability
- Keyed internal locking to secure your valuable tools
- Comes fully assembled

| SPECIFICATIONS          | G2909               |
|-------------------------|---------------------|
| Duty Rating             | Heavy Duty          |
| Number of Drawers       | 7                   |
| Width x Depth x Height  | 43" x 19" x 34"     |
| Drawer Storage Capacity | 20 kg               |
| Drawer Heights          | 1 drawer 130 mm     |
|                         | 3 drawers 54 mm     |
|                         | 2 drawers 112 mm    |
|                         | 1 drawer 170 mm     |
| Load Capacity           | 300 kg              |
| Caster Type             | (2) Fixed with Lock |
|                         | (2) Swivel          |
| Finish                  | Powder Coated       |
| Work Surface            | 84 kg               |