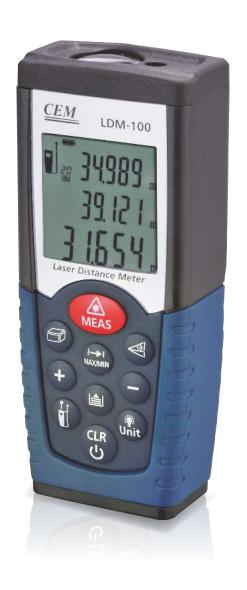

## LASER DISTANCE METER

- I Laser used for showing the target measured.
- I Area measurement
- I Volume measurement
- I Single measurement mode
- I Continuous measurement mode
- I Max/Min measurement records
- I Backlit LCD Display
- I Addition and Subtraction of distances.
- I Indirect measurements can be done.
- I 20 Data records

## **Technical Specifications**

| Range                                                          | 0.05 to 100m*(0.16 ft. to 328 ft.*)    |
|----------------------------------------------------------------|----------------------------------------|
| Measuring accuracy up to 10m (2 $\sigma$ , standard deviation) | Typically: ± 1.5 mm**<br>(± 0.06 in**) |
| Measuring units                                                | m, in, ft                              |
| Smallest Unit Displayed                                        | 1 mm                                   |
| Laser Class                                                    | Class II                               |
| Laser Type                                                     | 635 nm, <1mW                           |
| Area, Volume Calculations                                      | <b>✓</b>                               |
| Indirect measurement using Pythagoras                          | <b>✓</b>                               |
| Addition / Subtraction                                         | <b>✓</b>                               |
| Continuous Measurement                                         | <b>✓</b>                               |
| Min/Max Distance Tracking                                      | <b>✓</b>                               |
| Display illuminaton and muti-line display                      | ✓                                      |
| Beep indication                                                | <b>✓</b>                               |
| Dust Protect/Splash Proof                                      | IP 54                                  |
| History mesurement records                                     | 20                                     |
| Keyboard Type                                                  | Super Soft-Touch (Long life)           |
| Operating Temperature                                          | 0°C to 40°C (32°F to 104°F)            |
| Storage Temperature                                            | -10°C to 60°C (14°F to 140°F)          |
| Battery Life                                                   | up to 4,000 measurements               |
| Batteries                                                      | Type AAA 2 x 1.5V                      |
| Auto laser switch-off                                          | after 0.5 min                          |
| Auto instrument switch-off                                     | after 3 min                            |
| Dimension                                                      | 115 x 48 x 28 mm                       |
| Weight                                                         | 135g                                   |