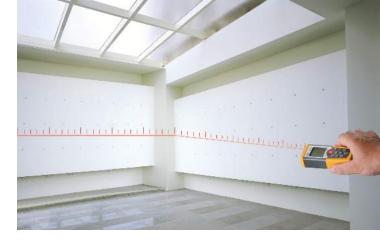

The compact and handy base model was specifically designed for indoor applications. Shortcut and Soft grip keys for addition, subtraction, area and volume calculation make measuring fast and very reliable.

### Usage

Measuring distances Computing functions, e. g. areas and volumes