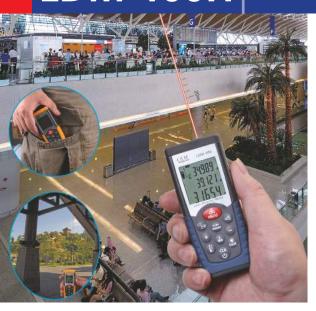

The compact and handy base model was specifically designed for indoor applications. Shortcut and Soft grip keys for addition, subtraction, area and volume calculation make measuring fast and very reliable.

### Usage

Measuring distances Computing functions, e. g. areas and volumes