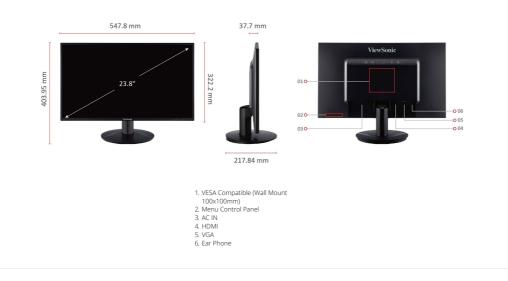

## datasheet\_VA2418-sh

|                              |                                                                                                                                                           | ERCONOMICS                              |                                                                                                        |
|------------------------------|-----------------------------------------------------------------------------------------------------------------------------------------------------------|-----------------------------------------|--------------------------------------------------------------------------------------------------------|
| Display                      | 24                                                                                                                                                        | ERGONOMICS                              | -5° / 22°                                                                                              |
| Display Size (in.):          | 24                                                                                                                                                        | Tilt (Forward/Back):                    | -5* / 22*                                                                                              |
| Viewable Area (in.):         | 23.8                                                                                                                                                      | WEIGHT (IMPERIAL)                       | 7.0                                                                                                    |
| Panel Type:                  | IPS Technology                                                                                                                                            | Net (lbs):                              | 7.9                                                                                                    |
| Resolution:                  | 1920 x 1080                                                                                                                                               | Net Without Stand (lbs):                | 6.8                                                                                                    |
| Resolution Type:             | FHD                                                                                                                                                       | Gross (lbs):                            | 10.1                                                                                                   |
| Static Contrast Ratio:       | 1,000:1 (typ)                                                                                                                                             | WEIGHT (METRIC)                         |                                                                                                        |
| Dynamic Contrast Ratio:      | 50M:1                                                                                                                                                     | Net (kg):                               | 3.6                                                                                                    |
| Light Source:                | LED                                                                                                                                                       | Net Without Stand (kg):                 | 3.1                                                                                                    |
| Brightness:                  | 250 cd/m2 (typ)                                                                                                                                           | Gross (kg):                             | 4.6                                                                                                    |
| Colors:                      | 16.7M                                                                                                                                                     | DIMENSIONS (IMPERIAL) (W)               | XHXD)                                                                                                  |
| Color Space Support:         | 8 bit (6 bit + Hi-FRC)                                                                                                                                    | Packaging (in.):                        | 24.2 x 15.7 x 4.7                                                                                      |
|                              |                                                                                                                                                           | Physical (in.):                         | 21.6 x 15.9 x 8.6                                                                                      |
| Aspect Ratio:                | 16:9                                                                                                                                                      | Physical Without Stand (in.):           | 21.6 x 12.7 x 1.5                                                                                      |
| Response Time (Typical GTG): | 5ms                                                                                                                                                       | DIMENSIONS (METRIC) (WXH                |                                                                                                        |
| Viewing Angles:              | 178º horizontal, 178º vertical                                                                                                                            | Packaging (mm):                         | 615 x 398 x 119                                                                                        |
| Backlight Life (Hours):      | 30000 Hrs (Min)                                                                                                                                           |                                         |                                                                                                        |
| Curvature:                   | Flat                                                                                                                                                      | Physical (mm):                          | 548 x 404 x 218                                                                                        |
| Refresh Rate (Hz):           | Max. 75Hz (RGB Analog, HDMI<br>(v1.4)) (Max)                                                                                                              | Physical Without Stand (mm):<br>GENERAL | 548 x 322 x 38                                                                                         |
| Adaptive Sync:               | Yes                                                                                                                                                       |                                         | cTUVus, FCC-B, ICES003, CEC, N                                                                         |
| Blue Light Filter:           | Yes                                                                                                                                                       | Regulations:                            | CoC, Mexico Energy, CE, CE EMC<br>CB, RoHS, ErP, REACH, WEEE,                                          |
| Flicker-Free:                | Yes                                                                                                                                                       | Regulations:                            | EAC, UkrSEPRO, BSMI, KC, e-                                                                            |
| 1 IIGAGI-I ICC.              |                                                                                                                                                           |                                         | Standby                                                                                                |
| Color Gamut:                 | NTSC: 72% size (Typ), sRGB: 104%<br>size (Typ)                                                                                                            | PACKAGE CONTENTS:                       | VA2418-SH x1, 3-pin Mickey Mous<br>Plug (IEC C5) x1, VGA Cable (Mal-<br>Male) x1, Quick Start Guide x1 |
| Pixel Size:                  | 0.275 mm (H) x 0.275 mm (V)                                                                                                                               |                                         | Please dispose of in accordance w                                                                      |
| Surface Treatment:           | Anti-Glare, Hard Coating (3H)                                                                                                                             | Recycle/Disposal:                       | local, state or federal laws.                                                                          |
| COMPATIBILITY                |                                                                                                                                                           | Warranty:                               | *Warranty offered may differ from                                                                      |
| PC Resolution (max):         | 1920x1080                                                                                                                                                 |                                         | market to market                                                                                       |
| Mac® Resolution (max):       | 1920x1080                                                                                                                                                 | Country Of Origin:                      | China                                                                                                  |
| PC Operating System:         | Windows 10 certified; macOS tested                                                                                                                        | Power Management:                       | Energy Star standards                                                                                  |
| Mac® Resolution (min):       | 1920x1080                                                                                                                                                 |                                         |                                                                                                        |
| CONNECTOR                    |                                                                                                                                                           |                                         |                                                                                                        |
| VGA:                         | 1                                                                                                                                                         |                                         |                                                                                                        |
| 3.5mm Audio Out:             | 1                                                                                                                                                         |                                         |                                                                                                        |
| HDMI 1.4:                    | 1                                                                                                                                                         |                                         |                                                                                                        |
| Power in:                    | 3-pin Mickey Mouse Socket (IEC C6)                                                                                                                        |                                         |                                                                                                        |
| AUDIO                        |                                                                                                                                                           |                                         |                                                                                                        |
| POWER                        |                                                                                                                                                           |                                         |                                                                                                        |
| Eco Mode (Conserve):         | 19W                                                                                                                                                       |                                         |                                                                                                        |
|                              |                                                                                                                                                           |                                         |                                                                                                        |
| Eco Mode (optimized):        | 22W                                                                                                                                                       |                                         |                                                                                                        |
| Consumption (typical):       | 26W                                                                                                                                                       |                                         |                                                                                                        |
| Consumption (max):           | 27W                                                                                                                                                       |                                         |                                                                                                        |
| Voltage:                     | AC 100-240V, 50/60 Hz                                                                                                                                     |                                         |                                                                                                        |
| Stand-by:                    | 0.3W                                                                                                                                                      |                                         |                                                                                                        |
| Power Supply:                | Internal                                                                                                                                                  |                                         |                                                                                                        |
| ADDITIONAL HARDWARE          |                                                                                                                                                           |                                         |                                                                                                        |
| Kensington Lock Slot:        | 1                                                                                                                                                         |                                         |                                                                                                        |
| CONTROLS                     |                                                                                                                                                           |                                         |                                                                                                        |
| Physical Controls:           | 1, 2, Up, Down, Power                                                                                                                                     |                                         |                                                                                                        |
| On Screen Display:           | Auto Image Adjust,<br>Contrast/Brightness, Input Select,<br>Audio Adjust, Color Adjust,<br>Information, Manual Image Adjust,<br>Setup Menu, Memory Recall |                                         |                                                                                                        |
| OPERATING CONDITIONS         |                                                                                                                                                           |                                         |                                                                                                        |
| Temperature:                 | 32°F to 104°F (0°C to 40°C)                                                                                                                               |                                         |                                                                                                        |
| Humidity (non-condensing):   | 20% to 90%                                                                                                                                                |                                         |                                                                                                        |
|                              |                                                                                                                                                           |                                         |                                                                                                        |
| VESA Compatible:             | 100 x 100 mm                                                                                                                                              |                                         |                                                                                                        |
| •                            |                                                                                                                                                           |                                         |                                                                                                        |
|                              |                                                                                                                                                           |                                         |                                                                                                        |
| Frequency Horizontal:        | 24 ~ 86KHz                                                                                                                                                |                                         |                                                                                                        |
| Frequency Vertical:          | 48 ~ 75Hz                                                                                                                                                 |                                         |                                                                                                        |
| VIDEO INPUT                  |                                                                                                                                                           |                                         |                                                                                                        |
| Digital Sync:                | TMDS - HDMI (v1.4)                                                                                                                                        |                                         |                                                                                                        |
| Analog Sync:                 | Separate - RGB Analog                                                                                                                                     |                                         |                                                                                                        |